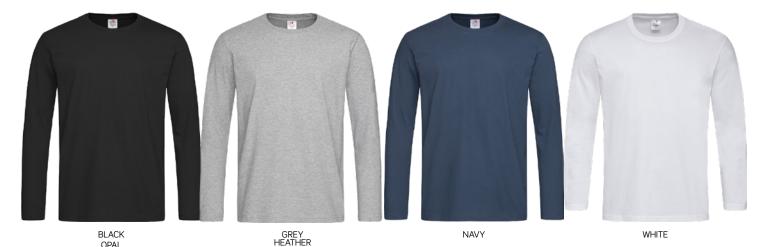

## ST2130

# Mens Heavy Long Sleeve

Despite its name, you'll be amazed at the warmth and lightness of the Heavyweight Long Sleeve T shirt. Incredibly breathable, it's made of 100% cotton.



- 1: New, fashionable, narrower neckline
- 2: Fashionable fit
- 3: Grey Heather fabric 85% Cotton / 15% Viscose
- 4: Double needle sleeves and hems for durability
- **5:** 100% cotton
- **6:** Seamless design
- **7:** 190 gsm (185 gsm white)
- 8: Taped shoulder to shoulder
- 9: Deluxe pre-shrunk ring-spun fabric for extra comfort
- 10: Jersey fabric, individually pressed, ready to print





www.legendlife.com.au Version B - 11-06-19



# Mens Heavy Long Sleeve



#### **SPECIFICATIONS**

#### MATERIAL

Grey Heather fabric 85% Cotton / 15% Viscose

#### SIZE

S, M, L, XL, 2XL

#### **SIZING CHART**

| SIZE       | S  | М  | L  | XL | 2XL |
|------------|----|----|----|----|-----|
| HALF CHEST | 50 | 53 | 56 | 59 | 62  |

#### **DECORATION TYPES**

Please contact us for decoration options on this product

#### DESCRIPTION

- New, fashionable, narrower neckline
- Fashionable fit
- Grey Heather fabric 85% Cotton / 15% Viscose
- Double needle sleeves and hems for durability
- 100% cotton
- Seamless design
- 190 gsm (185 gsm white)
- Taped shoulder to shoulder
- Deluxe pre-shrunk ring-spun fabric for extra comfort
- Jersey fabric, individually pressed, ready to print

#### **COLO