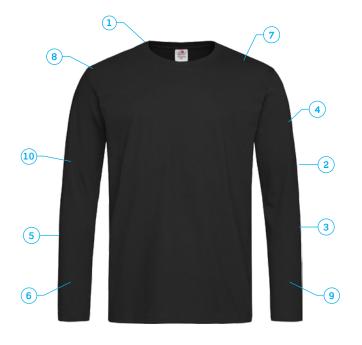

# Mens Heavy Long Sleeve

Despite its name, you'll be amazed at the warmth and lightness of the Heavyweight Long Sleeve T shirt. Incredibly breathable, it's made of 100% cotton.

- 1: New, fashionable, narrower neckline
- 2: Fashionable fit
- 3: Grey Heather fabric 85% Cotton / 15% Viscose
- 4: Double needle sleeves and hems for durability
- **5:** 100% cotton
- **6:** Seamless design
- **7:** 190 gsm (185 gsm white)
- 8: Taped shoulder to shoulder
- 9: Deluxe pre-shrunk ring-spun fabric for extra comfort
- 10: Jersey fabric, individually pressed, ready to print

#### DESCRIPTION

- New, fashionable, narrower neckline
- Fashionable fit
- Grey Heather fabric 85% Cotton / 15% Viscose
- Double needle sleeves and hems for durability
- 100% cotton
- Seamless design
- 190 gsm (185 gsm white)
- Taped shoulder to shoulder
- Deluxe pre-shrunk ring-spun fabric for extra comfort
- Jersey fabric, individually pressed, ready to print