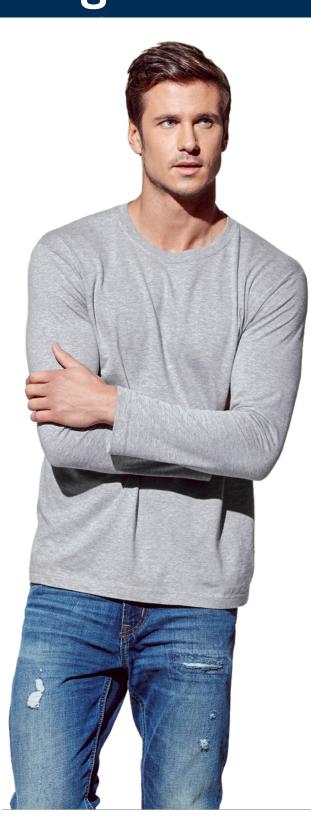

## ST2130

# Mens Heavy Long Sleeve

Despite its name, you'll be amazed at the warmth and lightness of the Heavyweight Long Sleeve T shirt. Incredibly breathable, it's made of 100% cotton.



- 1: New, fashionable, narrower neckline
- 2: Fashionable fit
- 3: Grey Heather fabric 85% Cotton / 15% Viscose
- 4: Double needle sleeves and hems for durability
- **5:** 100% cotton
- **6:** Seamless design
- **7:** 190 gsm (185 gsm white)
- 8: Taped shoulder to shoulder
- 9: Deluxe pre-shrunk ring-spun fabric for extra comfort
- 10: Jersey fabric, individually pressed, ready to print





www.legendlife.com.au Version B - 11-06-19



# Mens Heavy Long Sleeve



#### **SPECIFICATIONS**

#### MATERIAL

Grey Heather fabric 85% Cotton / 15% Viscose

#### SIZE

S, M, L, XL, 2XL

#### **SIZING CHART**

| SIZE       | S  | М  | L  | XL | 2XL |
|------------|----|----|----|----|-----|
| HALF CHEST | 50 | 53 | 56 | 59 | 62  |

#### **DECORATION TYPES**

Please contact us for decoration options on this product

#### DESCRIPTION

- New, fashionable, narrower neckline
- Fashionable fit
- Grey Heather fabric 85% Cotton / 15% Viscose
- Double needle sleeves and hems for durability
- 100% cotton
- Seamless design
- 190 gsm (185 gsm white)
- Taped shoulder to shoulder
- Deluxe pre-shrunk ring-spun fabric for extra comfort
- Jersey fabric, individually pressed, ready to print

#### **COLOURWAYS**

Black Opal, Grey Heather, Navy, White

### **CARTON QUANTITY**