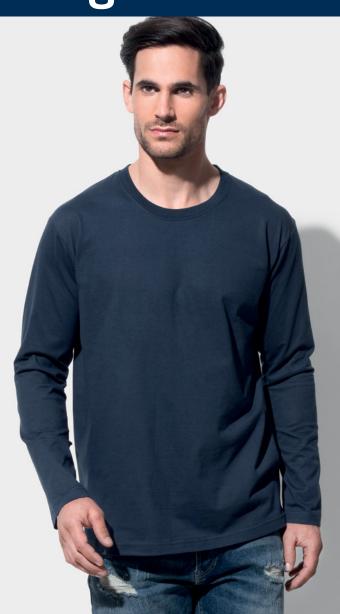

# Mens Heavy Long Sleeve

Despite its name, you'll be amazed at the warmth and lightness of the Heavyweight Long Sleeve T shirt. Incredibly breathable, it's made of 100% cotton.

- 1: New, fashionable, narrower neckline
- 2: Fashionable fit
- 3: Grey Heather fabric 85% Cotton / 15% Viscose
- 4: Double needle sleeves and hems for durability
- **5:** 100% cotton
- **6:** Seamless design
- **7:** 190 gsm (185 gsm white)
- 8: Taped shoulder to shoulder
- 9: Deluxe pre-shrunk ring-spun fabric for extra comfort
- 10: Jersey fabric, individually pressed, ready to print